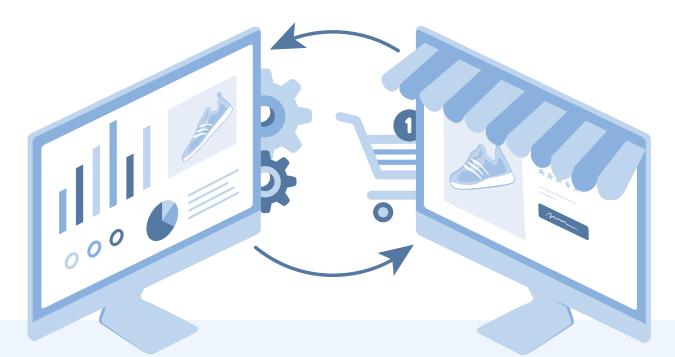

### Manage your e-Commerce site through your ERP

# Reliable, full integration to your ERP SAGE 50 or SAGE 200 ERP links

Whatever the size of your e-Commerce catalogue, the number of countries in which you sell products, or the number of currencies used for purchasing, you can automatically synchronise items, customers, stocks and orders between your e-Commerce site and your ERP.

You will achieve significant productivity gains by automating your administrative processes.

The reliability of our ERP Links frees up precious time - which you can dedicate to growing your business.